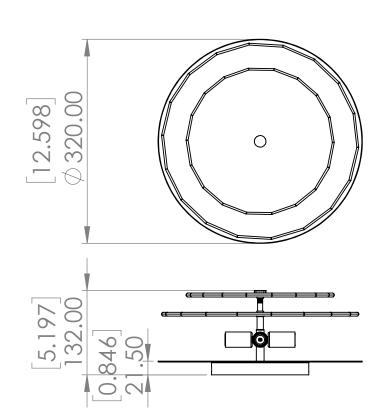

#### DIMENSIONS

Length / Ø: 12.5 in Width: N/A Height: 5.25 in Depth: N/A

Minimum Height: 5.25 in Maximum Height: N/A