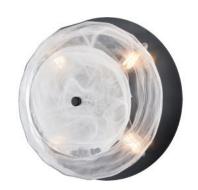

### **FINISH OPTIONS**

Ebony with Milky Swirl Glass Brass with Milky Swirl Glass

### **LAMPING**

Number of Sockets: 4

Wattage of Individual Socket: 40W Socket Type: Candelabra Base (E12) Socket Orientation: Sideways Lamp Confinement: Mostly Open

Voltage: 120V Dimmable: Yes Bulbs Not Included