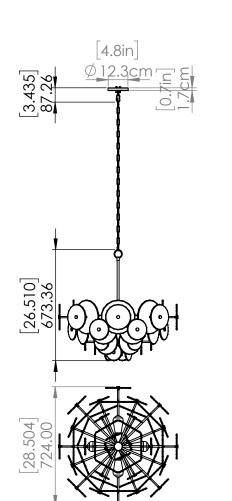

#### DIMENSIONS

Length / Ø: 28.75 in Width: N/A Height: 14.5 in Depth: N/A Minimum Height: 17.5 in Maximum Height: 62.5 in

# PIPE / CHAIN / CORD INFORMATION

Pipe/Chain Kit Included: Yes, Chain Pipe Information: 12 in Chain Information: 36 in Wire/Cord Information: 120 in Max Sloped Ceiling Angle: 90° (Chain Link)