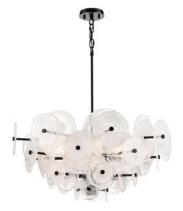

# FINISH OPTIONS

Ebony with Milky Swirl Glass Brass with Milky Swirl Glass

#### DIMENSIONS

Length / Ø: 28.75 in Width: N/A Height: 14.5 in Depth: N/A Minimum Height: 17.5 in Maximum Height: 62.5 in

### LAMPING

Number of Sockets: 4 Wattage of Individual Socket: 40W Socket Type: Medium Base (E26) Socket Orientation: Sideways Lamp Confinement: Mostly Open Voltage: 120V Dimmable: Yes Bulbs Not Included