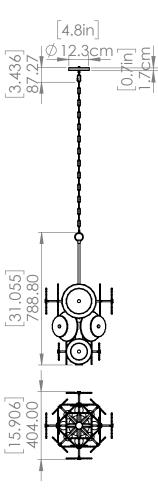

#### **DIMENSIONS**

Length / Ø: 16.5 in Width: N/A Height: 19 in Depth: N/A

Minimum Height: 22.25 in Maximum Height: 67 in

# PIPE / CHAIN / CORD INFORMATION

Pipe/Chain Kit Included: Yes, Chain

Pipe Information: 12 in Chain Information: 36 in Wire/Cord Information: 120 in

Max Sloped Ceiling Angle: 90° (Chain Link)