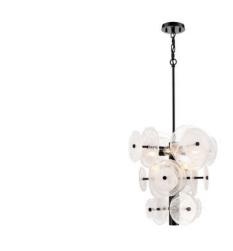

## **FINISH OPTIONS**

Ebony with Milky Swirl Glass Brass with Milky Swirl Glass

#### **DIMENSIONS**

Length / Ø: 16.5 in Width: N/A Height: 19 in Depth: N/A

Minimum Height: 22.25 in Maximum Height: 67 in