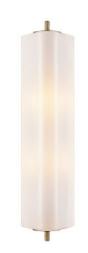

### FINISH OPTIONS

Brass with True Opal Acrylic Shade Ebony with True Opal Acrylic Shade

#### LAMPING

Number of Sockets: 2

Wattage of Individual Socket: 40W

Socket Type: Medium Base Socket Orientation: Up and Down Lamp Confinement: Fully Enclosed

Voltage: 120V Dimmable: Yes Bulbs Not Included