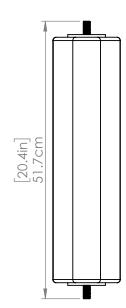

#### **DIMENSIONS**

Length / Ø: N/A" Width: 20.25" Height: 5" Depth: 4.25"

Minimum Height: N/A"
Maximum Height: N/A"