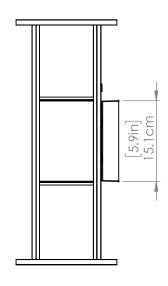

### DIMENSIONS

Length / Ø: N/A Width: 7.5 in Height: 18 in Depth: 7.5 in

Minimum Height: 18 in Maximum Height: N/A