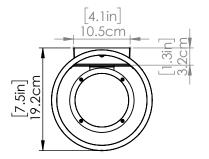

### DIMENSIONS

Length / Ø: N/A Width: 7.5 in Height: 18 in Depth: 7.5 in

Minimum Height: 18 in Maximum Height: N/A