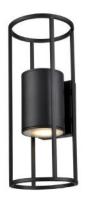

## **FINISH OPTIONS**

Black

### DIMENSIONS

Length / Ø: N/A Width: 7.5 in Height: 18 in Depth: 7.5 in

Minimum Height: 18 in Maximum Height: N/A