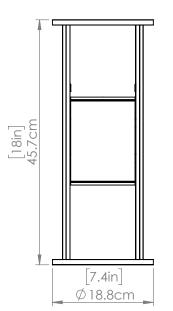

### DIMENSIONS

Length / Ø: N/A Width: 7.5 in Height: 18 in Depth: 7.5 in

Minimum Height: 18 in Maximum Height: N/A