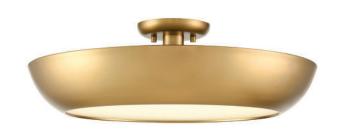

## SKU DVP0613

#### **FINISH OPTIONS**

Ebony with Vodka Ice Glass Brass with Vodka Ice Glass

#### **DIMENSIONS**

Length / Ø: 20" Width: N/A" Height: 6" Depth: N/A"

Minimum Height: 6" Maximum Height: N/A"