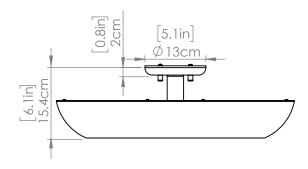

#### **DIMENSIONS**

Length / Ø: 20" Width: N/A" Height: 6" Depth: N/A"

Minimum Height: 6" Maximum Height: N/A"

# PIPE / CHAIN / CORD INFORMATION

Pipe/Chain Kit Included: No Pipe Information: N/A Chain Information: N/A Wire/Cord Information: 8 in Max Sloped Ceiling Angle: N/A