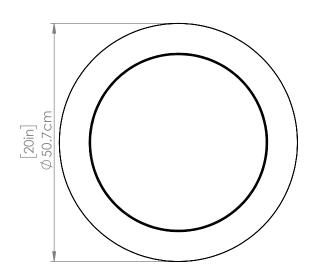

#### **DIMENSIONS**

Length / Ø: 20" Width: N/A" Height: 6" Depth: N/A"

Minimum Height: 6" Maximum Height: N/A"