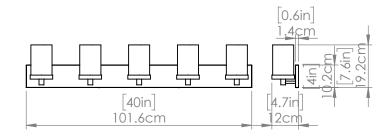

#### DIMENSIONS

Length / Ø: N/A" Width: 39.25" Height: 7.25" Depth: 4.75" Minimum Height: N/A" Maximum Height: N/A"