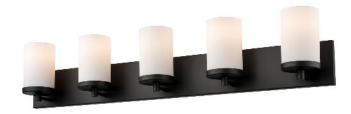

# DIEPPE

VANITY

# SKU DVP0455

## **FINISH OPTIONS**

EBONY WITH HALF OPAL GLASS SATIN NICKEL WITH HALF OPAL GLASS