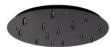

## **PENDANTS**

Black Chrome

Brushed Gold

Brushed Nickel

Chrome

Black

**PROJECT** 

CNP13AC-WH White

## **SPECIFICATION DETAILS**

| Fixture Dimensions | D23-5/8" x H1"                |
|--------------------|-------------------------------|
| Location           | Dry                           |
| Paint Finish       | BG01; BK01; BN01; CH01; WH01; |

## **DESCRIPTION**

Canopy system that allows you to combine selected line voltage pendants together on one canopy. Available in six finishes.

CANADA: 19054 28TH AVENUE - SURREY, BC V3Z 6M3 USA: 3035 E. LONE MOUNTAIN ROAD - LAS VEGAS, NV 89081