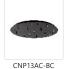

## **PENDANTS**

Black Chrome

Brushed Gold

Brushed Nickel

Chrome

Black

**PROJECT** 

CNP13AC-WH White

## **SPECIFICATION DETAILS**

| Fixture Dimensions | D23-5/8" x H1"                |
|--------------------|-------------------------------|
| Location           | Dry                           |
| Paint Finish       | BG01; BK01; BN01; CH01; WH01; |

## **DESCRIPTION**

Canopy system that allows you to combine selected line voltage pendants together on one canopy. Available in six finishes.

CANADA: 19054 28TH AVENUE - SURREY, BC V3Z 6M3 USA: 3035 E. LONE MOUNTAIN ROAD - LAS VEGAS, NV 89081