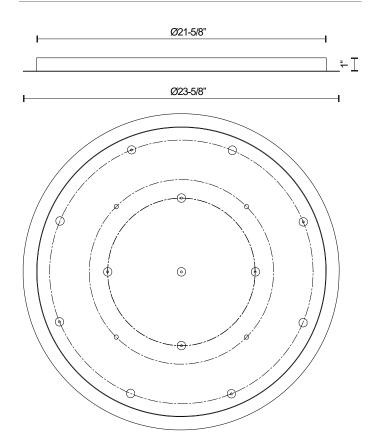

## **SPECIFICATION DETAILS**

| Fixture Dimensions | D23-5/8" x H1"                |
|--------------------|-------------------------------|
| Location           | Dry                           |
| Paint Finish       | BG01; BK01; BN01; CH01; WH01; |

## **DESCRIPTION**

Canopy system that allows you to combine selected line voltage pendants together on one canopy. Available in six finishes.

CANADA: 19054 28TH AVENUE - SURREY, BC V3Z 6M3 USA: 3035 E. LONE MOUNTAIN ROAD - LAS VEGAS, NV 89081