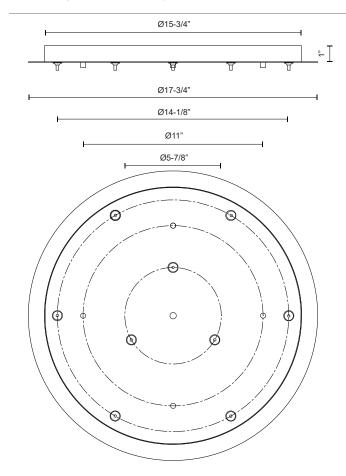

## SPECIFICATION DETAILS

| Fixture Dimensions | D17-3/4" x H1"                |
|--------------------|-------------------------------|
| Location           | Dry                           |
| Paint Finish       | BG01; BK01; BN01; CH01; WH01; |