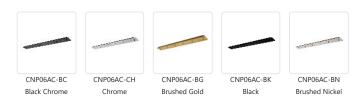

## **DESCRIPTION**

Canopy system that allows you to combine selected line voltage pendants together on one canopy. Available in six finishes.

## **SPECIFICATION DETAILS**

| Fixture Dimensions                   | L41-3/8" x W5-1/8" x H1" |  |
|--------------------------------------|--------------------------|--|
| Location                             | Dry                      |  |
| Paint Finish BK01; BN01; CH01; WH01; |                          |  |