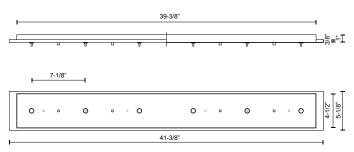

## **SPECIFICATION DETAILS**

| Fixture Dimensions                   | L41-3/8" x W5-1/8" x H1" |  |
|--------------------------------------|--------------------------|--|
| Location                             | Dry                      |  |
| Paint Finish BK01; BN01; CH01; WH01; |                          |  |