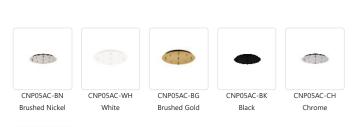

## DESCRIPTION

Canopy system that allows you to combine selected line voltage pendants together on one canopy. Available in six finishes.

## SPECIFICATION DETAILS

| Fixture Dimensions | D13-3/4" x H1"          |
|--------------------|-------------------------|
| Location           | Dry                     |
| Paint Finish       | BK01; BN01; CH01; WH01; |