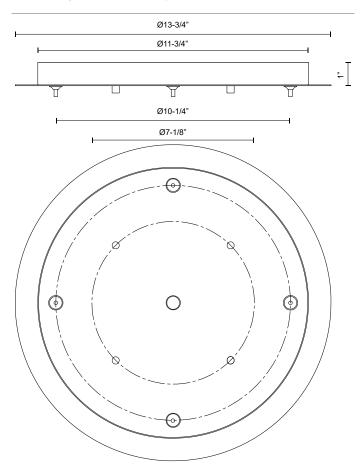

## SPECIFICATION DETAILS

| Fixture Dimensions | D13-3/4" x H1"          |
|--------------------|-------------------------|
| Location           | Dry                     |
| Paint Finish       | BK01; BN01; CH01; WH01; |