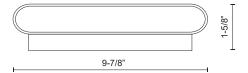

#### SPECIFICATION DETAILS

| Fixture Dimensions     | W9-7/8" x H5-1/2" x E1-5/8"                                |
|------------------------|------------------------------------------------------------|
| Light Source           | LED with DC Driver                                         |
| Wattage                | 13W                                                        |
| Total Lumens           | 1190lm                                                     |
| Delivered Lumens       | BK-608lm; BN-927lm; WH-744lm;                              |
| Voltage                | 120V                                                       |
| Color Temperature      | 3000K                                                      |
| CRI (Ra)               | 90CRI                                                      |
| Optional Color Temps   | 2700K - 5000K Available, Minimum Order Quantities<br>Apply |
| LED Rated Life         | 50,000 hours                                               |
| Dimming                | 100% - 10%, TRIAC or ELV Dimmer (Not Included)             |
| Glass Details          | Frosted Glass                                              |
| ADA Compliant          | Yes                                                        |
| Location               | Wet                                                        |
| Illumination Direction | Downlight                                                  |
| Mounting Style         | All Orientation; Wall;                                     |
| CEC Title 24 JA8       | Yes, JA8-2022                                              |
| Paint Finish           | BK02; BN02; WH02;                                          |
|                        |                                                            |