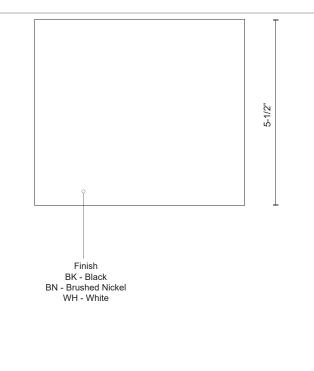

Black

Brushed Nickel

White

## SPECIFICATION DETAILS

| Fixture Dimensions     | W6-1/8" x H5-1/2" x E1-5/8"                                |
|------------------------|------------------------------------------------------------|
| Light Source           | LED with DC Driver                                         |
| Wattage                | 8W                                                         |
| Total Lumens           | 595lm                                                      |
| Delivered Lumens       | BK-406lm; BN-483lm; WH-449lm;                              |
| Voltage                | 120V                                                       |
| Color Temperature      | 3000K                                                      |
| CRI (Ra)               | 90CRI                                                      |
| Optional Color Temps   | 2700K - 5000K Available, Minimum Order Quantities<br>Apply |
| LED Rated Life         | 50,000 hours                                               |
| Dimming                | 100% - 10%, TRIAC or ELV Dimmer (Not Included)             |
| Glass Details          | Frosted Glass                                              |
| ADA Compliant          | Yes                                                        |
| Location               | Wet                                                        |
| Illumination Direction | Downlight                                                  |
| Mounting Style         | All Orientation; Wall;                                     |
| CEC Title 24 JA8       | Yes, JA8-2022                                              |
| Paint Finish           | BK02; BN02; WH02;                                          |
|                        |                                                            |