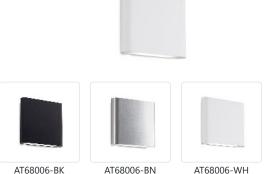

Black

Brushed Nickel

White

DESCRIPTION

This minimalist sleek cast-aluminum wall sconce is a beautiful addition to any indoor or outdoor application. Finished with a high-end brushed nickel, powder-coated white or black cast-aluminum, rectangular in size with smooth, sleek, rounded corners. Premium frosted optical lenses, which emits the light from the fixture evenly against the wall.