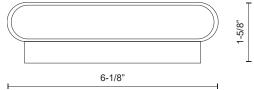

## SPECIFICATION DETAILS

| Fixture Dimensions     | W6-1/8" x H5-1/2" x E1-5/8"                                |
|------------------------|------------------------------------------------------------|
| Light Source           | LED with DC Driver                                         |
| Wattage                | 8W                                                         |
| Total Lumens           | 595lm                                                      |
| Delivered Lumens       | BK-406lm; BN-483lm; WH-449lm;                              |
| Voltage                | 120V                                                       |
| Color Temperature      | 3000K                                                      |
| CRI (Ra)               | 90CRI                                                      |
| Optional Color Temps   | 2700K - 5000K Available, Minimum Order Quantities<br>Apply |
| LED Rated Life         | 50,000 hours                                               |
| Dimming                | 100% - 10%, TRIAC or ELV Dimmer (Not Included)             |
| Glass Details          | Frosted Glass                                              |
| ADA Compliant          | Yes                                                        |
| Location               | Wet                                                        |
| Illumination Direction | Downlight                                                  |
| Mounting Style         | All Orientation; Wall;                                     |
| CEC Title 24 JA8       | Yes, JA8-2022                                              |
| Paint Finish           | BK02; BN02; WH02;                                          |
|                        |                                                            |