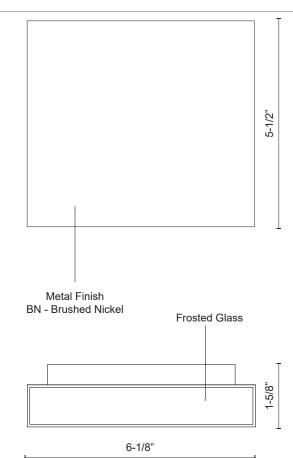

## DESCRIPTION

This minimalist sleek cast-aluminum wall sconce is a beautiful addition to any indoor or outdoor application. Finished with a high-end brushed nickel. Premium frosted optical lenses which emits the light from the fixture evenly against the wall.

AT6606-BN Brushed Nickel

## SPECIFICATION DETAILS

| Fixture Dimensions       | W6-1/8" x H5-1/2" x E1-5/8"                                |
|--------------------------|------------------------------------------------------------|
| Light Source             | AC LED Module                                              |
| Wattage                  | 15W                                                        |
| Total Lumens             | 1200lm                                                     |
| Delivered Lumens         | BN-588Im*                                                  |
| Voltage                  | 120V                                                       |
| <b>Color Temperature</b> | 3000K                                                      |
| CRI (Ra)                 | 90CRI                                                      |
| Optional Color Temps     | 2700K - 5000K Available, Minimum Order Quantities<br>Apply |
| LED Rated Life           | 50,000 hours                                               |
| Dimming                  | 100% - 10%, ELV Dimmer (Not Included)                      |
| Glass Details            | Frosted Glass                                              |
| ADA Compliant            | Yes                                                        |
| Location                 | Wet                                                        |
| Illumination Direction   | Up and Down                                                |
| Mounting Style           | All Orientation; Wall;                                     |
| Paint Finish             | BN02                                                       |