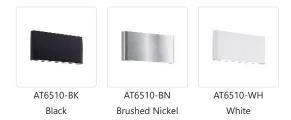

## SPECIFICATION DETAILS

| Fixture Dimensions     | W9-7/8" x H5-1/2" x E1-5/8"                                |  |  |
|------------------------|------------------------------------------------------------|--|--|
| Light Source           | AC LED Module                                              |  |  |
| Wattage                | 26W                                                        |  |  |
| Total Lumens           | 1600lm                                                     |  |  |
| Delivered Lumens       | BK-1103lm; BN-770lm*; WH-888lm*;                           |  |  |
| Voltage                | 120V                                                       |  |  |
| Color Temperature      | 3000K                                                      |  |  |
| CRI (Ra)               | 90CRI                                                      |  |  |
| Optional Color Temps   | 2700K - 5000K Available, Minimum Order Quantities<br>Apply |  |  |
| LED Rated Life         | 50,000 hours                                               |  |  |
| Dimming                | 100% - 10%, ELV Dimmer (Not Included)                      |  |  |
| Glass Details          | Frosted Glass                                              |  |  |
| ADA Compliant          | Yes                                                        |  |  |
| Location               | Wet                                                        |  |  |
| Illumination Direction | Up and Down                                                |  |  |
| Mounting Style         | All Orientation; Wall;                                     |  |  |
| CEC Title 24 JA8       | Yes, JA8-2022                                              |  |  |
| Paint Finish           | BK02; BN02; WH02;                                          |  |  |

## **DESCRIPTION**

This minimalist sleek cast-aluminum wall sconce is a beautiful addition to any indoor or outdoor application. Finished with a high-end brushed nickel or powder-coated white or black cast aluminum, rectangular in size with smooth, sleek, rounded corners. Premium frosted optical lenses, which emits the light from the fixture evenly against the wall.