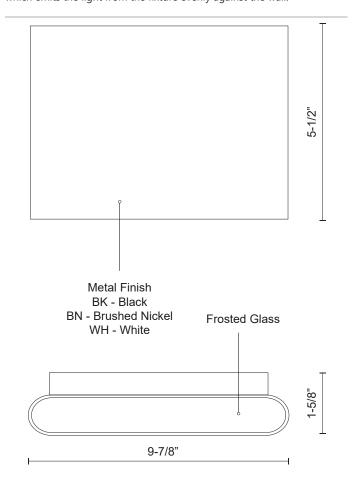

## SPECIFICATION DETAILS

| Fixture Dimensions     | W9-7/8" x H5-1/2" x E1-5/8"                                |  |  |
|------------------------|------------------------------------------------------------|--|--|
| Light Source           | AC LED Module                                              |  |  |
| Wattage                | 26W                                                        |  |  |
| Total Lumens           | 1600lm                                                     |  |  |
| Delivered Lumens       | BK-1103lm; BN-770lm*; WH-888lm*;                           |  |  |
| Voltage                | 120V                                                       |  |  |
| Color Temperature      | 3000K                                                      |  |  |
| CRI (Ra)               | 90CRI                                                      |  |  |
| Optional Color Temps   | 2700K - 5000K Available, Minimum Order Quantities<br>Apply |  |  |
| LED Rated Life         | 50,000 hours                                               |  |  |
| Dimming                | 100% - 10%, ELV Dimmer (Not Included)                      |  |  |
| Glass Details          | Frosted Glass                                              |  |  |
| ADA Compliant          | Yes                                                        |  |  |
| Location               | Wet                                                        |  |  |
| Illumination Direction | Up and Down                                                |  |  |
| Mounting Style         | All Orientation; Wall;                                     |  |  |
| CEC Title 24 JA8       | Yes, JA8-2022                                              |  |  |
| Paint Finish           | BK02; BN02; WH02;                                          |  |  |

## **DESCRIPTION**

This minimalist sleek cast-aluminum wall sconce is a beautiful addition to any indoor or outdoor application. Finished with a high-end brushed nickel or powder-coated white or black cast aluminum, rectangular in size with smooth, sleek, rounded corners. Premium frosted optical lenses, which emits the light from the fixture evenly against the wall.