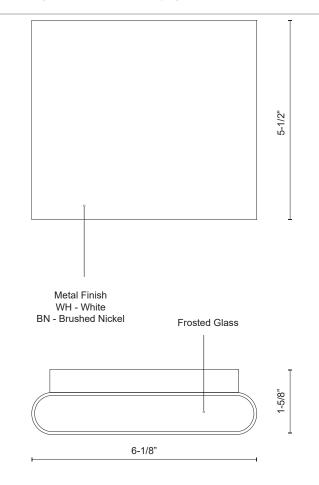

## DESCRIPTION

COMMENT

This minimalist sleek cast-aluminum wall sconce is a beautiful addition to any indoor or outdoor application. Finished with a high-end brushed nickel or a powder-coated white cast aluminum, rectangular in size with smooth, sleek, rounded corners. Premium frosted optical lenses, which emits the light from the fixture evenly against the wall.

## SPECIFICATION DETAILS

| Fixture Dimensions     | W6-1/8" x H5-1/2" x E1-5/8"                                |
|------------------------|------------------------------------------------------------|
| Light Source           | AC LED Module                                              |
| Wattage                | 15W                                                        |
| Total Lumens           | 1200lm                                                     |
| Delivered Lumens       | BN-588lm*; WH-955lm;                                       |
| Voltage                | 120V                                                       |
| Color Temperature      | 3000K                                                      |
| CRI (Ra)               | 90CRI                                                      |
| Optional Color Temps   | 2700K - 5000K Available, Minimum Order Quantities<br>Apply |
| LED Rated Life         | 50,000 hours                                               |
| Dimming                | 100% - 10%, ELV Dimmer (Not Included)                      |
| Glass Details          | Frosted Glass                                              |
| ADA Compliant          | Yes                                                        |
| Location               | Wet                                                        |
| Illumination Direction | Up and Down                                                |
| Mounting Style         | All Orientation; Wall;                                     |
| Paint Finish           | BN02; WH02;                                                |
|                        |                                                            |