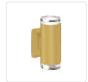

## WALL

**PROJECT** 

601432BG-LED 601432BK-LED Brushed Gold Black

601432BN-LED Brushed Nickel

601432CH-LED Chrome

## **DESCRIPTION**

LED cylinder shaped up/down wall sconce with clear acrylic discs. Metal details in black, brushed gold, brushed nickel or chrome finish, and is equipped with our powerful 120V AC LED technology,