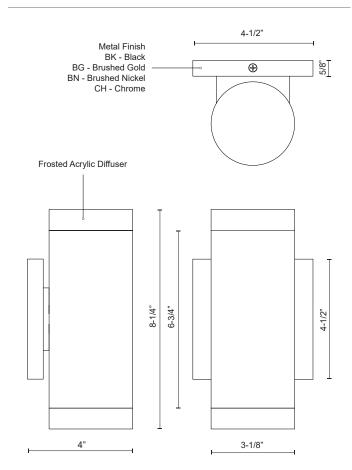

## **SPECIFICATION DETAILS**

| Fixture Dimensions       | W3-1/8" x H8-1/4" x E4"                                    |
|--------------------------|------------------------------------------------------------|
| Light Source             | AC LED Module                                              |
| Wattage                  | 17W                                                        |
| Total Lumens             | 1200lm                                                     |
| Delivered Lumens         | BK-705lm; BN-767lm; CH-868lm;                              |
| Voltage                  | 120V                                                       |
| <b>Color Temperature</b> | 3000K                                                      |
| CRI (Ra)                 | 90CRI                                                      |
| Optional Color Temps     | 2700K - 5000K Available, Minimum Order Quantities<br>Apply |
| LED Rated Life           | 50,000 hours                                               |
| Dimming                  | 100% - 10%, ELV Dimmer (Not Included)                      |
| Diffuser Details         | Frosted acrylic diffuser                                   |
| Location                 | Dry                                                        |
| Illumination Direction   | Up and Down                                                |
| Mounting Style           | All Orientation; Wall;                                     |
| <b>Canopy Dimensions</b> | W4-1/2" x H4-1/2" x E5/8"                                  |
| CEC Title 24 JA8         | Yes, JA8-2022                                              |
| Paint Finish             | BG01; BK01; BN01; CH01;                                    |

## **DESCRIPTION**

LED cylinder shaped up/down wall sconce with clear acrylic discs. Metal details in black, brushed gold, brushed nickel or chrome finish, and is equipped with our powerful 120V AC LED technology,