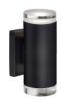

## WALL

**PROJECT** 

601432BG-LED 601432BK-LED Brushed Gold Black

601432BN-LED Brushed Nickel

601432CH-LED Chrome

## **DESCRIPTION**

LED cylinder shaped up/down wall sconce with clear acrylic discs. Metal details in black, brushed gold, brushed nickel or chrome finish, and is equipped with our powerful 120V AC LED technology,