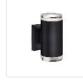

## WALL

**PROJECT** 

601432BG-LED 601432BK-LED Brushed Gold Black

601432BN-LED Brushed Nickel

601432CH-LED Chrome

## **DESCRIPTION**

LED cylinder shaped up/down wall sconce with clear acrylic discs. Metal details in black, brushed gold, brushed nickel or chrome finish, and is equipped with our powerful 120V AC LED technology,