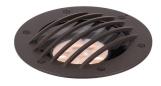

# **In-Ground Rock Guard**

### **DESCRIPTION**

Rock Guard for Colorscaping Inground light, protects fixture from rocks

#### **FEATURES**

- · Rock guard for inground fixture
- Constructed by cast brass
- 10 yrs warranty