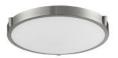

## DESCRIPTION

**PROJECT** 

Single LED flush mount ceiling fixture with round white opal glass. Metal details in brushed nickel & brushed gold finish, and is equipped with our powerful 120V AC LED technology

501122-LED Brushed Nickel

501122BG-LED Brushed Gold