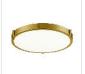

## DESCRIPTION

**PROJECT** 

Single LED flush mount ceiling fixture with round white opal glass. Metal details in brushed nickel & brushed gold finish, and is equipped with our powerful 120V AC LED technology

501122-LED Brushed Nickel

501122BG-LED Brushed Gold