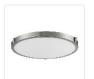

## DESCRIPTION

**PROJECT** 

Single LED flush mount ceiling fixture with round white opal glass. Metal details in brushed nickel & brushed gold finish, and is equipped with our powerful 120V AC LED technology

501122-LED Brushed Nickel

501122BG-LED Brushed Gold