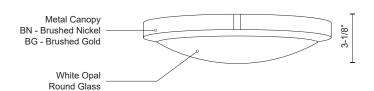

## DESCRIPTION

**PROJECT** 

Single LED flush mount ceiling fixture with round white opal glass. Metal details in brushed nickel & brushed gold finish, and is equipped with our powerful 120V AC LED technology

501122-LED Brushed Nickel

501122BG-LED Brushed Gold

## **SPECIFICATION DETAILS**

| Fixture Dimensions   | D17" x H3-1/8"                                             |
|----------------------|------------------------------------------------------------|
| Light Source         | AC LED Module                                              |
| Wattage              | 22W                                                        |
| Total Lumens         | 1600lm                                                     |
| Delivered Lumens     | BN-1190lm                                                  |
| Voltage              | 120V                                                       |
| Color Temperature    | 3000K                                                      |
| CRI (Ra)             | 90CRI                                                      |
| Optional Color Temps | 2700K - 5000K Available, Minimum Order Quantities<br>Apply |
| LED Rated Life       | 50,000 hours                                               |
| Dimming              | 100% - 10%, ELV Dimmer (Not Included)                      |
| Glass Details        | Opal Glass                                                 |
| Location             | Dry                                                        |
| Mounting Style       | All Orientation; Ceiling and Wall;                         |
| CEC Title 24 JA8     | Yes, JA8-2022                                              |
| Paint Finish         | BG01; BN01;                                                |