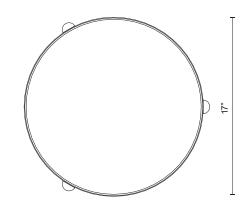

## **SPECIFICATION DETAILS**

| Fixture Dimensions   | D17" x H3-1/8"                                             |
|----------------------|------------------------------------------------------------|
| Light Source         | AC LED Module                                              |
| Wattage              | 22W                                                        |
| Total Lumens         | 1600lm                                                     |
| Delivered Lumens     | BN-1190lm                                                  |
| Voltage              | 120V                                                       |
| Color Temperature    | 3000K                                                      |
| CRI (Ra)             | 90CRI                                                      |
| Optional Color Temps | 2700K - 5000K Available, Minimum Order Quantities<br>Apply |
| LED Rated Life       | 50,000 hours                                               |
| Dimming              | 100% - 10%, ELV Dimmer (Not Included)                      |
| Glass Details        | Opal Glass                                                 |
| Location             | Dry                                                        |
| Mounting Style       | All Orientation; Ceiling and Wall;                         |
| CEC Title 24 JA8     | Yes, JA8-2022                                              |
| Paint Finish         | BG01; BN01;                                                |