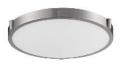

## **DESCRIPTION**

**PROJECT** 

Single LED flush mount ceiling fixture with round white opal glass. Metal details in brushed nickel & brushed gold finish, and is equipped with our powerful 120V AC LED technology

501122-LED-5CCT Brushed Nickel

501122BG-LED-5CCT Brushed Gold