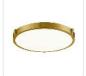

## **DESCRIPTION**

**PROJECT** 

Single LED flush mount ceiling fixture with round white opal glass. Metal details in brushed nickel & brushed gold finish, and is equipped with our powerful 120V AC LED technology

501122-LED-5CCT Brushed Nickel

501122BG-LED-5CCT Brushed Gold