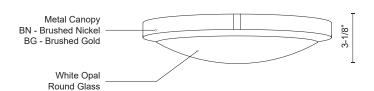

## **DESCRIPTION**

**PROJECT** 

Single LED flush mount ceiling fixture with round white opal glass. Metal details in brushed nickel & brushed gold finish, and is equipped with our powerful 120V AC LED technology

## **SPECIFICATION DETAILS**

| Fixture Dimensions     | D17" x H3-1/8"                               |  |  |
|------------------------|----------------------------------------------|--|--|
| Light Source           | AC LED Module                                |  |  |
| Wattage                | 24W                                          |  |  |
| Total Lumens           | 2125lm                                       |  |  |
| Delivered Lumens       | BN-1085lm*                                   |  |  |
| Voltage                | 120V                                         |  |  |
| Color Temperature      | Selectable CCT 2700K/3000K/3500K/4000K/5000K |  |  |
| CRI (Ra)               | 90CRI                                        |  |  |
| LED Rated Life         | 50,000 hours                                 |  |  |
| Dimming                | 100% - 10%, ELV Dimmer (Not Included)        |  |  |
| Glass Details          | Opal Glass                                   |  |  |
| Location               | Dry                                          |  |  |
| Illumination Direction | Downlight                                    |  |  |
| Mounting Style         | All Orientation; Ceiling and Wall;           |  |  |
| CEC Title 24 JA8       | Yes, JA8-2022                                |  |  |
| Paint Finish           | BG01; BN01;                                  |  |  |