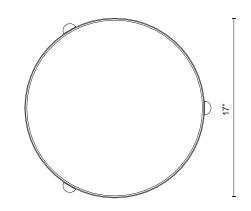

## **SPECIFICATION DETAILS**

| Fixture Dimensions     | D17" x H3-1/8"                               |  |  |
|------------------------|----------------------------------------------|--|--|
| Light Source           | AC LED Module                                |  |  |
| Wattage                | 24W                                          |  |  |
| Total Lumens           | 2125lm                                       |  |  |
| Delivered Lumens       | BN-1085lm*                                   |  |  |
| Voltage                | 120V                                         |  |  |
| Color Temperature      | Selectable CCT 2700K/3000K/3500K/4000K/5000K |  |  |
| CRI (Ra)               | 90CRI                                        |  |  |
| LED Rated Life         | 50,000 hours                                 |  |  |
| Dimming                | 100% - 10%, ELV Dimmer (Not Included)        |  |  |
| Glass Details          | Opal Glass                                   |  |  |
| Location               | Dry                                          |  |  |
| Illumination Direction | Downlight                                    |  |  |
| Mounting Style         | All Orientation; Ceiling and Wall;           |  |  |
| CEC Title 24 JA8       | Yes, JA8-2022                                |  |  |
| Paint Finish           | BG01; BN01;                                  |  |  |