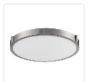

## **DESCRIPTION**

**PROJECT** 

Single LED flush mount ceiling fixture with round white opal glass. Metal details in brushed nickel & brushed gold finish, and is equipped with our powerful 120V AC LED technology

501122-LED-5CCT Brushed Nickel

501122BG-LED-5CCT Brushed Gold