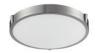

## **DESCRIPTION**

**PROJECT** 

Single LED flush mount ceiling fixture with round white opal glass. Metal details in brushed nickel & brushed gold finish, and is equipped with our powerful 120V AC LED technology

501112BG-LED Brushed Gold

501112-LED Brushed Nickel