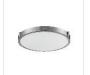

## **DESCRIPTION**

**PROJECT** 

Single LED flush mount ceiling fixture with round white opal glass. Metal details in brushed nickel & brushed gold finish, and is equipped with our powerful 120V AC LED technology

501112BG-LED Brushed Gold

501112-LED Brushed Nickel