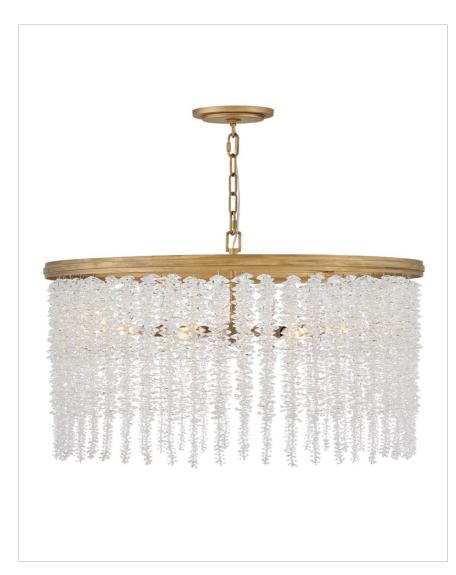

## FR41494BNG

MEDIUM CONVERTIBLE CHANDELIER Dripping with glamour, Rubina's magnificent shade is crafted from individually hung strands of sparkling crystal. A traditional tiered frame accentuates every beautiful refraction with its Burnished Gold finish.

| DETAILS   |                |
|-----------|----------------|
| FINISH:   | Burnished Gold |
| MATERIAL: | Steel          |
| GLASS:    | Clear Crystal  |
| DIMMABLE: | No             |

| DIMENSIONS |     |
|------------|-----|
| WIDTH:     | 30" |
| HEIGHT:    | 15" |

## PRODUCT DETAILS:

- This item may be hung on a sloped ceiling
- Convertible fixture can be hung as a pendant or semi-flush mount
- Suitable for use in dry (indoor) locations as defined by NEC and CEC. Meets United States UL Underwriters Laboratories & CSA Canadian Standards Association Product Safety Standards.
- Classic, elegant lines and timeless details enhance a traditional space
- · Luxurious gold finish with opulent sheen