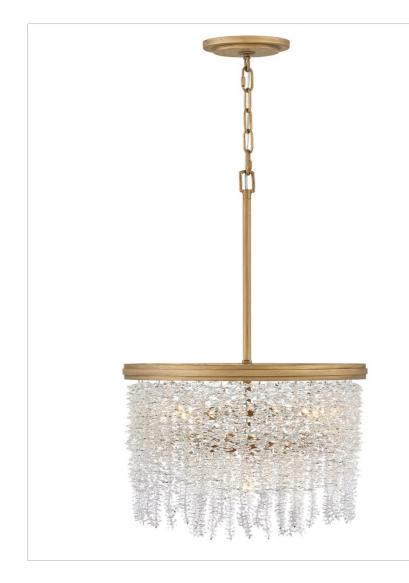

### FR41493BNG

MEDIUM CONVERTIBLE SEMI-FLUSH MOUNT Dripping with glamour, Rubina's magnificent shade is crafted from individually hung strands of sparkling crystal. A traditional tiered frame accentuates every beautiful refraction with its Burnished Gold finish.

| DETAILS   |                |
|-----------|----------------|
| FINISH:   | Burnished Gold |
| MATERIAL: | Steel          |
| GLASS:    | Clear Crystal  |
| DIMMABLE: | No             |

| DIMENSIONS |       |
|------------|-------|
| WIDTH:     | 18"   |
| HEIGHT:    | 12.5" |