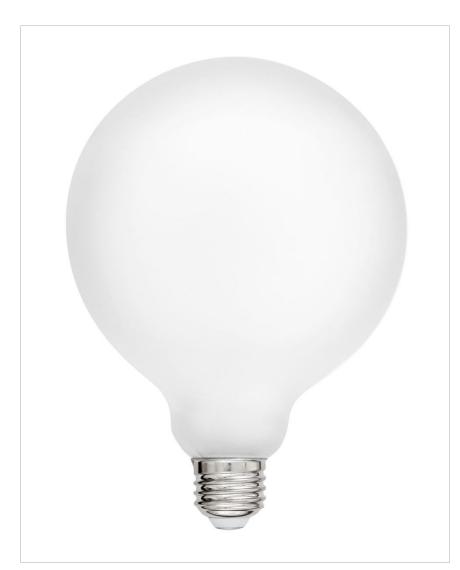

## **LUMIGLO BULB**

## E26G402277MW

LED BULB

| DETAILS   |    |
|-----------|----|
| DIMMABLE: | No |
|           |    |

| DIMENSIONS |    |
|------------|----|
| WIDTH:     | 5" |
| HEIGHT:    | 7" |

| LIGHT SOURCE                 |               |
|------------------------------|---------------|
| LIGHT SOURCE:                | Socketed      |
| LED NAME:                    | NO LED ENGINE |
| WATTAGE:                     | 2w Med. LED   |
| VOLTAGE:                     | 120v          |
| LUMENS:                      | 220           |
| INCANDESCENT<br>EQUIVALENCY: | 1 x 30w       |
| DIMMABLE:                    | No            |