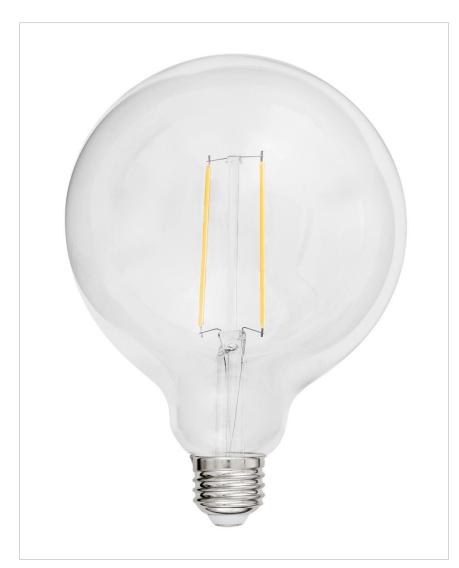

## **LUMIGLO BULB**

## E26G402247CL

LED BULB

| DETAILS    |    |  |
|------------|----|--|
| DIMMABLE:  | No |  |
|            |    |  |
| DIMENSIONS |    |  |

| DIMENSIONS |    |
|------------|----|
| HEIGHT:    | 5" |

| LIGHT SOURCE                 |               |
|------------------------------|---------------|
| LIGHT SOURCE:                | Socketed      |
| LED NAME:                    | NO LED ENGINE |
| WATTAGE:                     | 2w Med. LED   |
| VOLTAGE:                     | 120v          |
| LUMENS:                      | 220           |
| INCANDESCENT<br>EQUIVALENCY: | 1 x 30w       |
| DIMMABLE:                    | No            |