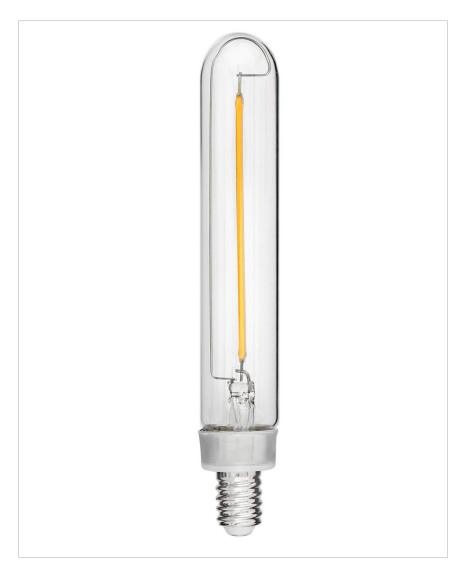

## **LUMIGLO BULB**

## E12T62245CL

LED BULB

| DETAILS   |    |
|-----------|----|
| DIMMABLE: | No |

| DIMENSIONS |      |
|------------|------|
| WIDTH:     | 2"   |
| HEIGHT:    | 3.3" |

| LIGHT SOURCE                 |               |
|------------------------------|---------------|
| LIGHT SOURCE:                | Socketed      |
| LED NAME:                    | NO LED ENGINE |
| WATTAGE:                     | 2w Cand. LED  |
| VOLTAGE:                     | 120v          |
| LUMENS:                      | 150           |
| INCANDESCENT<br>EQUIVALENCY: | 1 x 25w       |
| DIMMABLE:                    | No            |