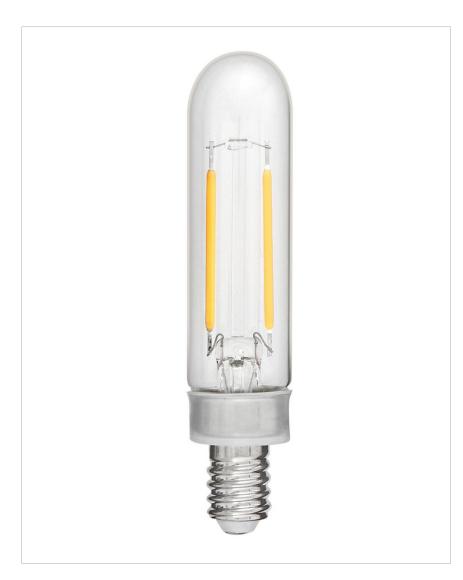

## **LUMIGLO BULB**

## E12T62243CL

LED BULB

| D | ETAILS   |    |
|---|----------|----|
| D | IMMABLE: | No |

| DIMENSIONS |      |
|------------|------|
| WIDTH:     | 2"   |
| HEIGHT:    | 3.3" |

| LIGHT SOURCE                 |               |
|------------------------------|---------------|
| LIGHT SOURCE:                | Socketed      |
| LED NAME:                    | NO LED ENGINE |
| WATTAGE:                     | 2w Cand. LED  |
| VOLTAGE:                     | 120v          |
| LUMENS:                      | 150           |
| INCANDESCENT<br>EQUIVALENCY: | 1 x 25w       |
| DIMMABLE:                    | No            |