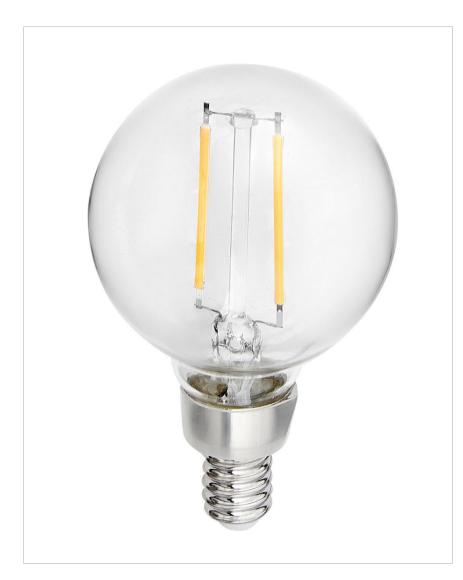

## E12G162243CL

LED BULB

| DETAILS   |    |
|-----------|----|
| DIMMABLE: | No |

| DIMENSIONS |      |
|------------|------|
| WIDTH:     | 2"   |
| HEIGHT:    | 3.3" |

| LIGHT SOURCE                 |               |
|------------------------------|---------------|
| LIGHT SOURCE:                | Socketed      |
| LED NAME:                    | NO LED ENGINE |
| WATTAGE:                     | 2w Cand. LED  |
| VOLTAGE:                     | 120v          |
| LUMENS:                      | 220           |
| INCANDESCENT<br>EQUIVALENCY: | 1 x 30w       |
| DIMMABLE:                    | No            |