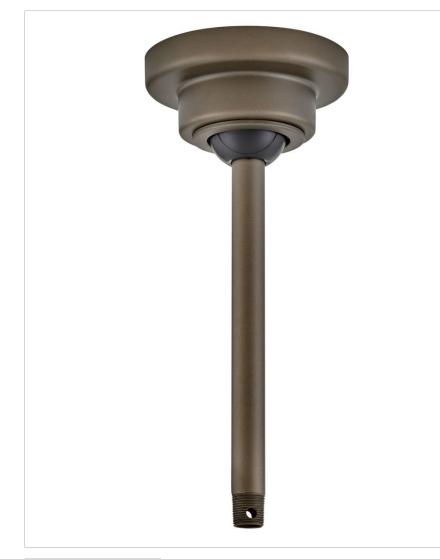

## ACCESSORY

992002FMM LOCKING SLOPED CEILING KIT

| DETAILS   |                       |
|-----------|-----------------------|
| FINISH:   | Metallic Matte Bronze |
| MATERIAL: | Steel                 |
| DIMMABLE: | No                    |

| DIMENSIONS |      |
|------------|------|
| WIDTH:     | 6.5" |
| HEIGHT:    | 4"   |

| MOUNTING |           |
|----------|-----------|
| CANOPY:  | 6.5" Dia. |

## SHIPPING

| CARTON LENGTH: | 12.8 |
|----------------|------|
| CARTON WIDTH:  | 8    |
| CARTON HEIGHT: | 6.1  |
| CARTON WEIGHT: | 3.5  |

- This item may be hung on a sloped ceiling
- Suitable for use in dry (indoor) locations as defined by NEC and CEC. Meets United States UL Underwriters Laboratories & CSA Canadian Standards Association Product Safety Standards.
- For more information on how to control your ceiling fan via the Hinkley Home Automation App, click here.