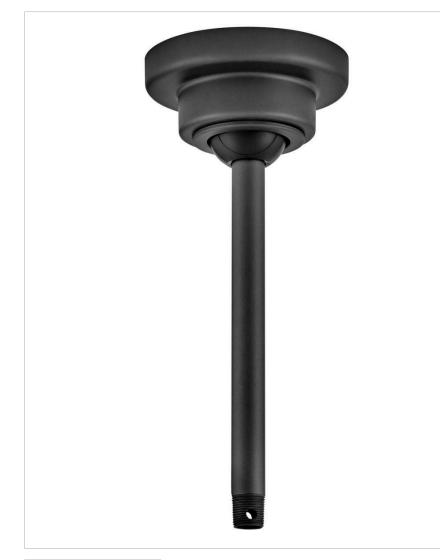

## ACCESSORY

992002FMB LOCKING SLOPED CEILING KIT

| DETAILS   |             |
|-----------|-------------|
| FINISH:   | Matte Black |
| MATERIAL: | Steel       |
| DIMMABLE: | No          |

| DIMENSIONS |      |
|------------|------|
| WIDTH:     | 6.5" |
| HEIGHT:    | 4"   |

| MOUNTING |           |
|----------|-----------|
| CANOPY:  | 6.5" Dia. |