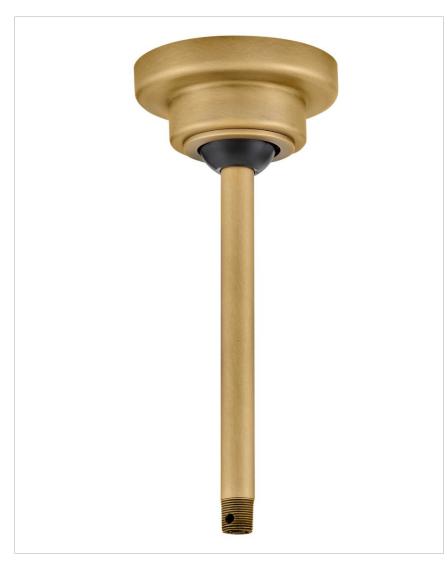

## 992002FHB

LOCKING SLOPED CEILING KIT

| DETAILS   |                |
|-----------|----------------|
| FINISH:   | Heritage Brass |
| MATERIAL: | Steel          |
| DIMMABLE: | No             |

| DIMENSIONS |      |
|------------|------|
| WIDTH:     | 6.5" |
| HEIGHT:    | 4"   |

| MOUNTING |           |
|----------|-----------|
| CANOPY:  | 6.5" Dia. |

| SHIPPING       |      |
|----------------|------|
| CARTON LENGTH: | 12.8 |
| CARTON WIDTH:  | 8    |
| CARTON HEIGHT: | 6.1  |
| CARTON WEIGHT: | 3.5  |