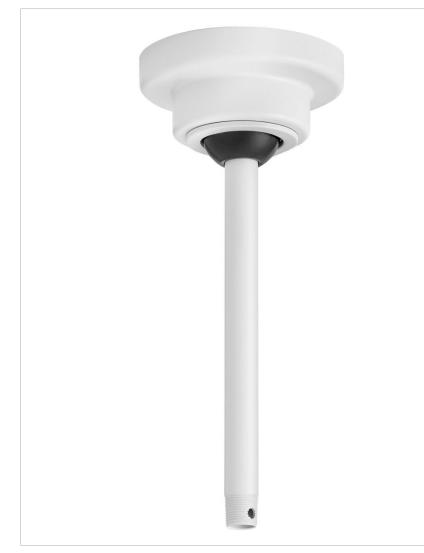

## ACCESSORY

992002FCW LOCKING SLOPED CEILING KIT

| DETAILS   |             |
|-----------|-------------|
| FINISH:   | Chalk White |
| MATERIAL: | Steel       |
| DIMMABLE: | No          |

| DIMENSIONS |      |
|------------|------|
| WIDTH:     | 6.5" |
| HEIGHT:    | 4"   |

| MOUNTING |           |
|----------|-----------|
| CANOPY:  | 6.5" Dia. |