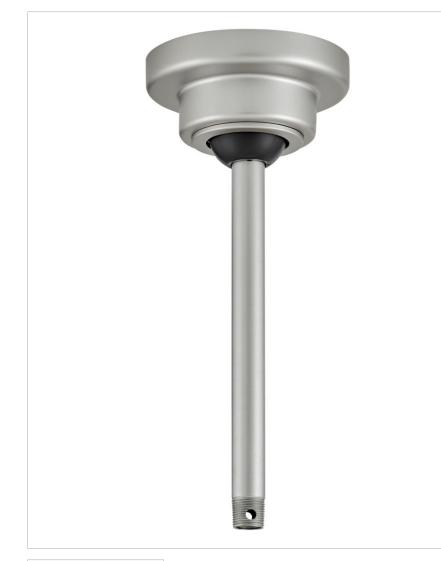

## ACCESSORY

992002FBN LOCKING SLOPED CEILING KIT

| DETAILS   |                |
|-----------|----------------|
| FINISH:   | Brushed Nickel |
| MATERIAL: | Steel          |
| DIMMABLE: | No             |

| DIMENSIONS |      |
|------------|------|
| WIDTH:     | 6.5" |
| HEIGHT:    | 4"   |

| MOUNTING |           |
|----------|-----------|
| CANOPY:  | 6.5" Dia. |