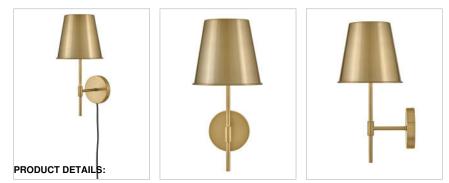

# BLAKE

## 83520LCB

MEDIUM SINGLE LIGHT SCONCE

Bet on Blake's forever cool profile and luxe finishes. Merging thoughtful illumination with a timeless vibe, Blake makes it easy to mix-and-match thanks to its versatile pendant and sconce options.

| DETAILS   |                 |
|-----------|-----------------|
| FINISH:   | Lacquered Brass |
| MATERIAL: | Steel           |
| DIMMABLE: | No              |

### DIMENSIONS

| WIDTH:         | 8"      |
|----------------|---------|
| HEIGHT:        | 17"     |
| WEIGHT:        | 4.2lb   |
| BACK PLATE:    | 5" Dia. |
| EXTENSION:     | 9.5"    |
| TOP TO OUTLET: | 13"     |