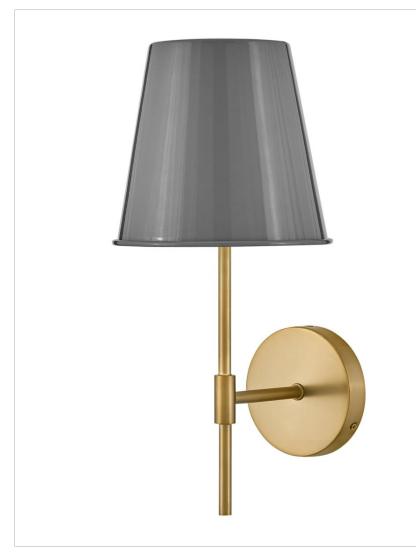

## **BLAKE**

## 83520FY

## MEDIUM SINGLE LIGHT SCONCE

Bet on Blake's forever cool profile and luxe finishes. Merging thoughtful illumination with a timeless vibe, Blake makes it easy to mix-and-match thanks to its versatile pendant and sconce options.

| DETAILS   |             |
|-----------|-------------|
| FINISH:   | French Gray |
| MATERIAL: | Steel       |
| DIMMABLE: | No          |

| DIMENSIONS     |         |
|----------------|---------|
| WIDTH:         | 8"      |
| HEIGHT:        | 17"     |
| WEIGHT:        | 4.2lb   |
| BACK PLATE:    | 5" Dia. |
| EXTENSION:     | 9.5"    |
| TOP TO OUTLET: | 13"     |