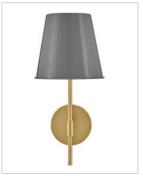

## **BLAKE**

## 83520FY

## MEDIUM SINGLE LIGHT SCONCE

Bet on Blake's forever cool profile and luxe finishes. Merging thoughtful illumination with a timeless vibe, Blake makes it easy to mix-and-match thanks to its versatile pendant and sconce options.

| DETAILS   |             |
|-----------|-------------|
| FINISH:   | French Gray |
| MATERIAL: | Steel       |
| DIMMABLE: | No          |

| DIMENSIONS     |         |
|----------------|---------|
| WIDTH:         | 8"      |
| HEIGHT:        | 17"     |
| WEIGHT:        | 4.2lb   |
| BACK PLATE:    | 5" Dia. |
| EXTENSION:     | 9.5"    |
| TOP TO OUTLET: | 13"     |