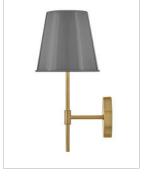

## **BLAKE**

## 83520FY

## MEDIUM SINGLE LIGHT SCONCE

Bet on Blake's forever cool profile and luxe finishes. Merging thoughtful illumination with a timeless vibe, Blake makes it easy to mix-and-match thanks to its versatile pendant and sconce options.

| DETAILS   |             |
|-----------|-------------|
| FINISH:   | French Gray |
| MATERIAL: | Steel       |
| DIMMABLE: | No          |

| DIMENSIONS     |         |
|----------------|---------|
| WIDTH:         | 8"      |
| HEIGHT:        | 17"     |
| WEIGHT:        | 4.2lb   |
| BACK PLATE:    | 5" Dia. |
| EXTENSION:     | 9.5"    |
| TOP TO OUTLET: | 13"     |