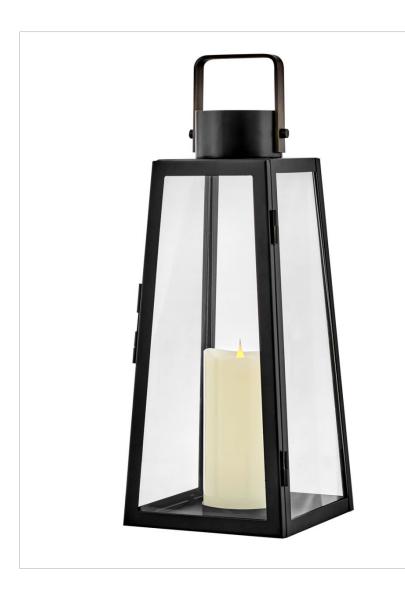

## MEDIUM DECORATIVE LANTERN

Hype up your alfresco area with the Hugh Decorative Lantern and its sleek, transitional style. The trapezoidal design features bold over scaled clear glass panes paired with a bold metal frame to inject a modern edge. With this decorative lantern, you can take the light where you need it whether that's on a porch, a screened in patio, or next to an inside fireplace. With an LED faux flame wick candle included, it's easy to make Hugh pop inside or out – with no electrical wiring required.

## **PRODUCT DETAILS:**

- Includes a battery operated LED faux wick candle. Batteries not included.
- Please refer to Lark's Warranty for complete product warranty details.
  Some warranty limitations may apply.
- This versatile transitional design delivers personality and performance