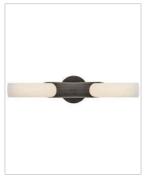

## 51382TBX

## MEDIUM LED VANITY

Grace is simply elegant and perfectly named.
Featuring a beautifully modern silhouette enhanced by a bias-cut central cuff, this feminine fixture has a timeless aesthetic that complements any décor style. Smooth etched opal glass is paired with a Textured Black Oxide or Textured Heritage Brass finish, providing contrast and subtle detail.

| DETAILS   |                      |
|-----------|----------------------|
| FINISH:   | Textured Black Oxide |
| MATERIAL: | Steel                |
| GLASS:    | Etched Opal          |
| DIMMABLE: | No                   |