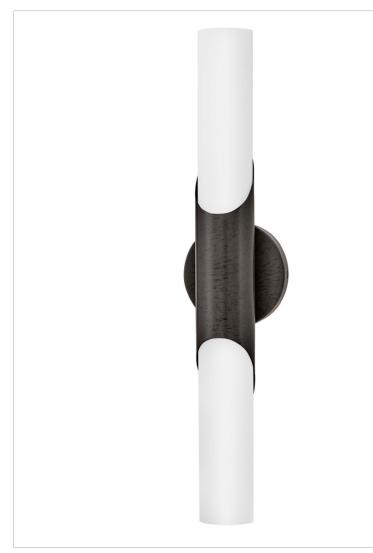

## 51382TBX

## MEDIUM LED VANITY

Grace is simply elegant and perfectly named.
Featuring a beautifully modern silhouette enhanced by a bias-cut central cuff, this feminine fixture has a timeless aesthetic that complements any décor style. Smooth etched opal glass is paired with a Textured Black Oxide or Textured Heritage Brass finish, providing contrast and subtle detail.

| DETAILS   |                      |
|-----------|----------------------|
| FINISH:   | Textured Black Oxide |
| MATERIAL: | Steel                |
| GLASS:    | Etched Opal          |
| DIMMABLE: | No                   |

| DIMENSIONS     |         |
|----------------|---------|
| WIDTH:         | 5"      |
| HEIGHT:        | 22.8"   |
| WEIGHT:        | 3.6lb   |
| BACK PLATE:    | 5" Dia. |
| EXTENSION:     | 3.8"    |
| TOP TO OUTLET: | 2.5"    |