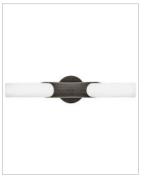

## MEDIUM LED VANITY

Grace is simply elegant and perfectly named.
Featuring a beautifully modern silhouette enhanced by a bias-cut central cuff, this feminine fixture has a timeless aesthetic that complements any décor style. Smooth etched opal glass is paired with a Textured Black Oxide or Textured Heritage Brass finish, providing contrast and subtle detail.

| DETAILS   |                      |
|-----------|----------------------|
| FINISH:   | Textured Black Oxide |
| MATERIAL: | Steel                |
| GLASS:    | Etched Opal          |
| DIMMABLE: | No                   |