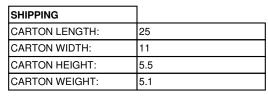

| DIMENSIONS     |         |
|----------------|---------|
| WIDTH:         | 5"      |
| HEIGHT:        | 22.8"   |
| WEIGHT:        | 3.6lb   |
| BACK PLATE:    | 5" Dia. |
| EXTENSION:     | 3.8"    |
| TOP TO OUTLET: | 2.5"    |