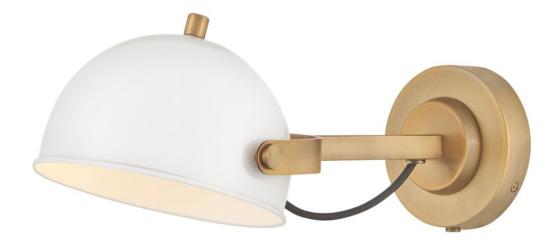

## SPENCE

MEDIUM ADJUSTABLE SINGLE LIGHT SCONCE

## 46470CI-HB

A modern bedside sconce with a vintage feel, Spence's adjustable, rotating shade, painted white interior, and convenient on/off switch create the ideal reading or task light. Heritage Brass details and removable, black, fabric-wrapped cord complement a Black Oxide or Chalk White finish.

FINISH: Chalk White SHADE: Metal WIDTH: 7.3" HEIGHT: 6.8" DEPTH: 0 LIGHT SOURCE: Socketed WATTAGE: 1-5w Cand. LED, 60w Equiv.