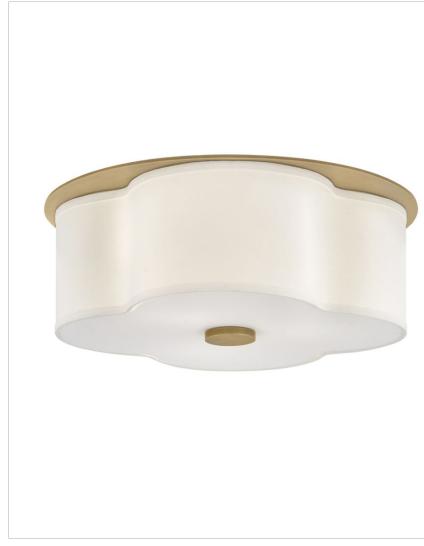

## 46443HB

MEDIUM FLUSH MOUNT

The curved quatrefoil silhouette of Delaney's off-white linen shade elegantly complements traditional aesthetics. Etched glass softly diffuses light, while an oversized decorative canopy in Heritage Brass or Black provides a subtle contrast.

| DETAILS   |                 |
|-----------|-----------------|
| FINISH:   | Heritage Brass  |
| MATERIAL: | Steel           |
| GLASS:    | Etched          |
| SHADE:    | Off White Linen |
| DIMMABLE: | No              |