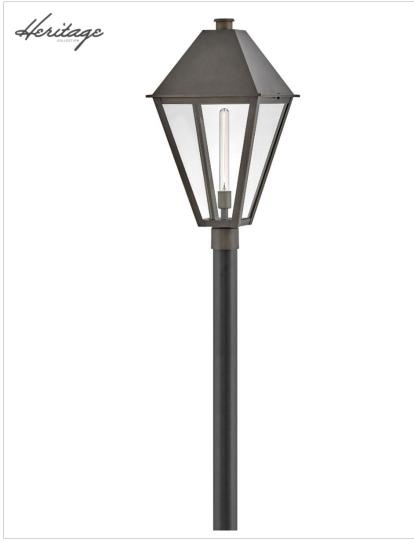

## LARGE POST MOUNT LANTERN

Endsley's stately, modern gas lantern design features an oversized roof with a simple chimney, complemented by tall, clear glass and a painted, artisanal Blackened Brass finish. Each dignified fixture embraces traditional architectural details yet feels right at home in contemporary outdoor spaces.

| DETAILS   |                 |
|-----------|-----------------|
| FINISH:   | Blackened Brass |
| MATERIAL: | Aluminum        |
| GLASS:    | Clear           |
| DIMMABLE: | No              |

| DIMENSIONS |       |
|------------|-------|
| WIDTH:     | 14"   |
| HEIGHT:    | 26.8" |
| WEIGHT:    | 8.8lb |