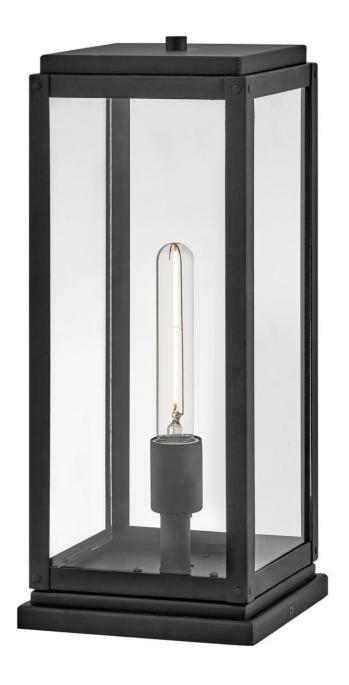

## MAX

MEDIUM PIER MOUNT LANTERN

## 28857BK-LV

Simple, clean-cut, yet captivating, Max is an instant classic, perfect for a myriad of outdoor spaces. Max's simple construction and hand-welded aluminum frame embody the modern inspiration behind the design. Surrounded by clear glass panels, it yields architectural simplicity for the touch of contemporary we crave.

FINISH: Black GLASS: Clear WIDTH: 7.3" HEIGHT: 17" DEPTH: 0

**LIGHT SOURCE**: Socketed

WATTAGE: 1-8w Med. LED \*Included

**HINKLEY** 33000 Pin Oak Parkway Avon Lake, OH 44012 **PHONE: (440) 653-5500** Toll Free: 1 (800) 446-5539 hinkley.com