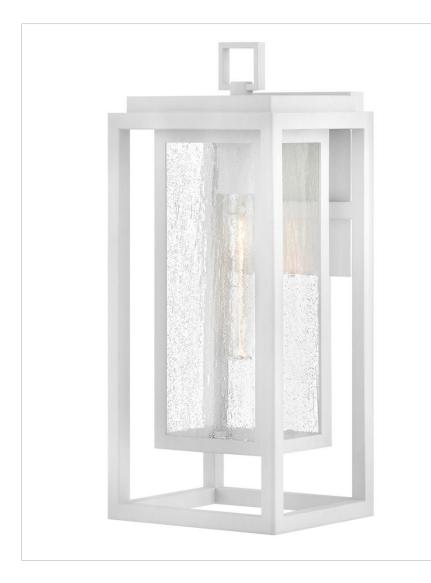

## MEDIUM WALL MOUNT LANTERN

**REPUBLIC** 

1004TW

Republic's striking double frame design, constructed from a composite material and treated with an antifading agent for maximum durability, is at home on the coast or a country lodge. The Oil-Rubbed Bronze, Satin Nickel, Textured White, and Black resilience finishes feature a 5-year warranty and are resistant to rust and corrosion.

| DETAILS   |                |
|-----------|----------------|
| FINISH:   | Textured White |
| MATERIAL: | Composite      |
| GLASS:    | Clear Seedy    |
| DIMMABLE: | No             |

| DIMENSIONS     | ]           |
|----------------|-------------|
| WIDTH:         | 7"          |
| HEIGHT:        | 16"         |
| BACK PLATE:    | 5"W X 6.5"H |
| EXTENSION:     | 6.8"        |
| TOP TO OUTLET: | 4.75"       |