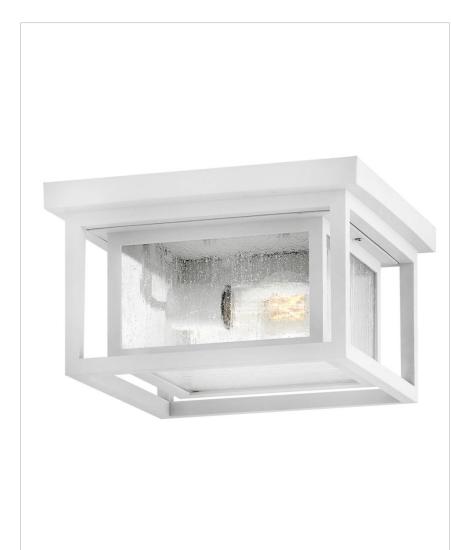

## 1003TW

SMALL FLUSH MOUNT

Republic's striking double frame design, constructed from a composite material and treated with an antifading agent for maximum durability, is at home on the coast or a country lodge. The Oil-Rubbed Bronze, Satin Nickel, Textured White, and Black resilience finishes feature a 5-year warranty and are resistant to rust and corrosion.

| DETAILS   |                |
|-----------|----------------|
| FINISH:   | Textured White |
| MATERIAL: | Composite      |
| GLASS:    | Clear Seedy    |
| DIMMABLE: | No             |

| DIMENSIONS |       |
|------------|-------|
| WIDTH:     | 11"   |
| HEIGHT:    | 6.5"  |
| WEIGHT:    | 4.5lb |