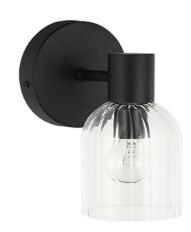

## VIE-81W-MB - 1LT Wall Sconce, MB w/ CLR Fluted Glass

Height 8 No. of Bulbs Width/Length 4.75 **LED Compatible LED Compatible** Depth 5.75 **Total Wattage** 60 Weight **Body Material** Metal **Second Material** Glass Finish/Color Matte Black Second Finish/Color Clear Type of Finish Painted **Second Type of Finish** Ribbed **Bulb 1 Amount** 1 **Rated For Damp Location Bulb 1 Base Type** E12 Voltage 120V **Bulb 1 Max Watt.** 60 **Bulb 1 Included** No **Approval** cUL or equivalent **Bulb 1 Lumens** Warranty 1 Year Limited **Bulb 1 CRI Instal Position** Wall