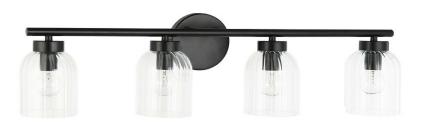

## VIE-294W-MB - 4LT Vanity, MB w/ CLR Fluted Glass

Height 7.25 No. of Bulbs Width/Length 29 **LED Compatible LED Compatible** Depth 5.75 **Total Wattage** 240 Weight 5 **Body Material** Metal **Second Material** Glass Finish/Color Matte Black Second Finish/Color Clear Type of Finish Painted **Second Type of Finish** Ribbed **Bulb 1 Amount** 4 **Rated For Damp Location Bulb 1 Base Type** E12 Voltage 120V **Bulb 1 Max Watt.** 60 **Bulb 1 Included** No **Approval** cUL or equivalent **Bulb 1 Lumens** Warranty 1 Year Limited **Bulb 1 CRI Instal Position** Wall