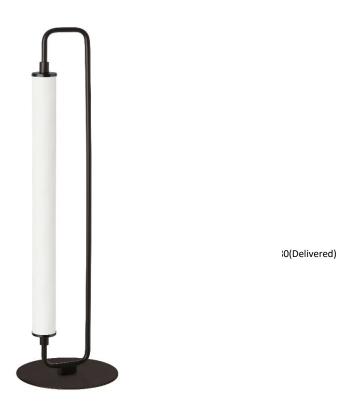

## FYA-2620LEDT-MB - 20W Table Lamp, MB w/ WH Acrylic

1 Light LED Freya Table Lamp Matte Black w/ White Acrylic

| Height<br>Width/Length<br>Depth<br>Weight                                                               | 26.5<br>7<br>7<br>3                                          | No. of Bulbs<br>LED Compatible<br>Total Wattage                 | 1<br>Integrated LED<br>20                                             |
|---------------------------------------------------------------------------------------------------------|--------------------------------------------------------------|-----------------------------------------------------------------|-----------------------------------------------------------------------|
| Body Material<br>Finish/Color<br>Type of Finish                                                         | Metal<br>Matte Black<br>Painted                              | Second Material<br>Second Finish/Color                          | Acrylic<br>White                                                      |
| Bulb 1 Amount<br>Bulb 1 Base Type<br>Bulb 1 Max Watt.<br>Bulb 1 Included<br>Bulb 1 Lumens<br>Bulb 1 CRI | 1<br>LED<br>20<br>Yes<br>1400(Initial) 980(Delivered)<br>80+ | Rated For<br>Voltage<br>Approval<br>Warranty<br>Instal Position | Damp Location<br>120V<br>cUL or equivalent<br>3 Year Limited<br>Table |