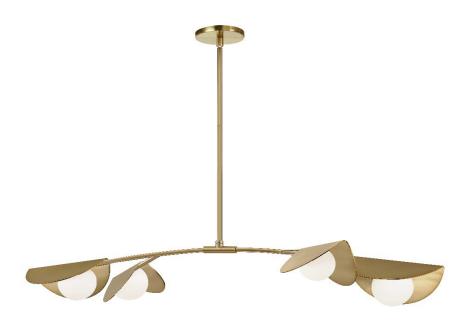

## EMM-414HP-AGB - 4 LT Halogen Horiz Pendant, AGB w/ WH Glass

## 4 Light Halogen Horizontal Pendant Aged Brass with White Glass

| Height<br>Width/Length<br>Depth<br>Weight                                                | 7.25<br>41<br>18.75<br>6             | No. of Bulbs<br>LED Compatible<br>Total Wattage                 | 4<br>LED Compatible<br>100                                              |
|------------------------------------------------------------------------------------------|--------------------------------------|-----------------------------------------------------------------|-------------------------------------------------------------------------|
| Body Material<br>Finish/Color<br>Type of Finish                                          | Metal<br>Aged Brass<br>Electroplated | Second Material<br>Second Finish/Color<br>Second Type of Finish | Glass<br>White<br>Opal                                                  |
| Bulb 1 Amount Bulb 1 Base Type Bulb 1 Max Watt. Bulb 1 Included Bulb 1 Lumens Bulb 1 CRI | 4<br>G9<br>25<br>No                  | Rated For<br>Voltage<br>Approval<br>Warranty<br>Instal Position | Damp Location<br>120V<br>cUL or equivalent<br>1 Year Limited<br>Ceiling |