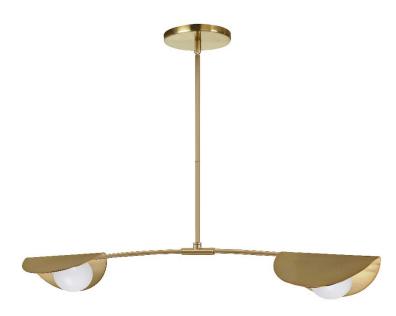

## EMM-342HP-AGB - 2 LT Halogen Horiz Pendant, AGB w/ WH Glass

## 2 Light Halogen Horizontal Pendant Aged Brass with White Glass

| Height<br>Width/Length<br>Depth<br>Weight                                                | 6<br>34<br>5.5<br>3                  | No. of Bulbs<br>LED Compatible<br>Total Wattage                 | 2<br>LED Compatible<br>50                                               |
|------------------------------------------------------------------------------------------|--------------------------------------|-----------------------------------------------------------------|-------------------------------------------------------------------------|
| Body Material<br>Finish/Color<br>Type of Finish                                          | Metal<br>Aged Brass<br>Electroplated | Second Material<br>Second Finish/Color<br>Second Type of Finish | Glass<br>White<br>Opal                                                  |
| Bulb 1 Amount Bulb 1 Base Type Bulb 1 Max Watt. Bulb 1 Included Bulb 1 Lumens Bulb 1 CRI | 2<br>G9<br>25<br>No                  | Rated For<br>Voltage<br>Approval<br>Warranty<br>Instal Position | Damp Location<br>120V<br>cUL or equivalent<br>1 Year Limited<br>Ceiling |