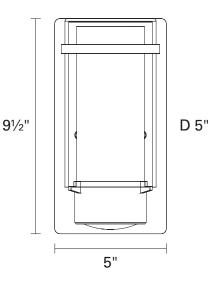

#### DIMENSIONS

Length / Ø: 5" Width: N/A" Height: 9.5" Depth: 5" Minimum Height: N/A" Maximum Height: N/A"