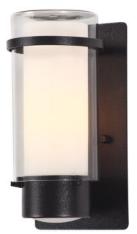

# ESSEX OUTDOOR

## OUTDOOR SCONCE

#### **FINISH OPTIONS**

Hammered Black with Half Opal Glass (HB-OP)