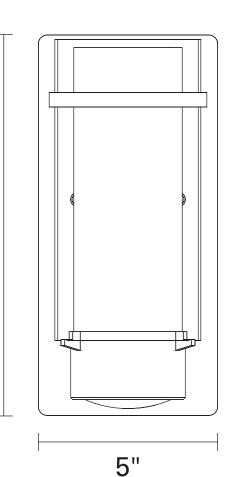

#### DIMENSIONS

Length / Ø: 5" Width: N/A" Height: 14" Depth: 5" Minimum Height: N/A" Maximum Height: N/A"